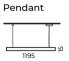

## **Mounting Type**

Pendant

#### **Physical Dimensions**

Lenght- 1195mm Width- 295mm Height- 15mm