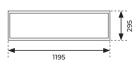

**GENSIO 4 X 1 EDGELIT** is a 4x1 feet led luminaire in aluminium housing and with premium powder coating finish.

Powered by high quality LED's with a binning tolerance of  $\leq$  3 SDCM and CRI  $\geq$  90. The luminaire maintains atleast 70% of its luminous flux after 50,000 operating hours, guaranteeing long term reliability. High performance LPG sheet for uniform illumination. With a standard size of 1195 x 295 mm and with height of 15mm, this fixture is crafted for direct light distribution, making it ideal for professional applications.

Customisations in RAL finish, Wattages available as per request to enhance installation and functionality.

## **Single Line Diagram**





## **GENISO 4X1 EDGELIT**











# **Quick Info**

## **Mounting Type**

Pendant

#### **Material Colour**

Customize RAL avilable

#### Protection mode

IP40

### **Driver Details**

ON/OFF/, DALI-2 DT6 / DALI-2 DT8/ DALI +

Power Factor (PF) -0.95

THD- <10%

UGR - <19

#### **LED**

CCT- 3000K/ 4000K/ 5700K/ TUNABLE WHITE 2700K-6500K

CRI- ≥ 90

Life Span - L70@50000h

MacAdam - ≤3 SDCM

#### **Beam Angle**

110°

## **Optics**

Opal Diffuser
Micro Prismatic Diffuser

## Efficacy

3000K- 85.9 4000K- 99.2 5700K- 115.6 Tunable White 2700K-6500K- 99.2

### Electrical

Wattage - 35W
Opt Wattages Available -25W/, 30W
Input Voltage- 220-240 VAC

#### **Physical Dimensions**

Lenght- 1195mm Width- 295mm Height- 15mm