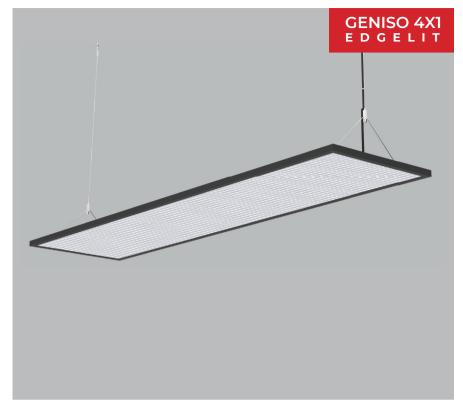

**GENSIO 4 X 1 EDGELIT** is a 4x1 feet led luminaire in aluminium housing and with premium powder coating finish.

Powered by high quality LED's with a binning tolerance of  $\leq$  3 SDCM and CRI  $\geq$  90. The luminaire maintains atleast 70% of its luminous flux after 50,000 operating hours, guaranteeing long term reliability. High performance LPG sheet for uniform illumination. With a standard size of 1195 x 295 mm and with height of 15mm, this fixture is crafted for direct light distribution, making it ideal for professional applications.

Customisations in RAL finish, Wattages available as per request to enhance installation and functionality.